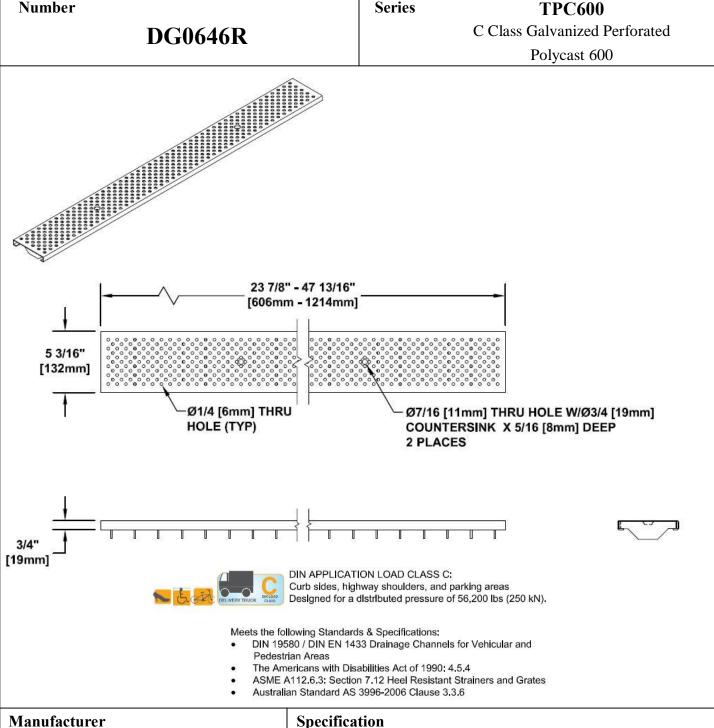

## 1-877-903-7246

www.trenchdrainsupply.com

POLYCAST DG0646R REINFORCED GALVANIZED PERFORATED GRATE IS DESIGNED FOR USE IN PEDESTRIAN AREAS TO MINIMIZE HEEL HAZ-ARD AND PREVENT ENTRANCE OF LARGE OBJECTS. LOCKING DEVICE PART NO DA0642 SHOULD BE USED. THE GRATE HAS 17% (34IN2) OF OPEN AREA. THE GRATE IS MADE OF HOT DIPPED GALVANIZED 14 GAUGE ASTM A36 STEEL AND WEIGHS 12LBS, MEETS LOAD CLASS C.